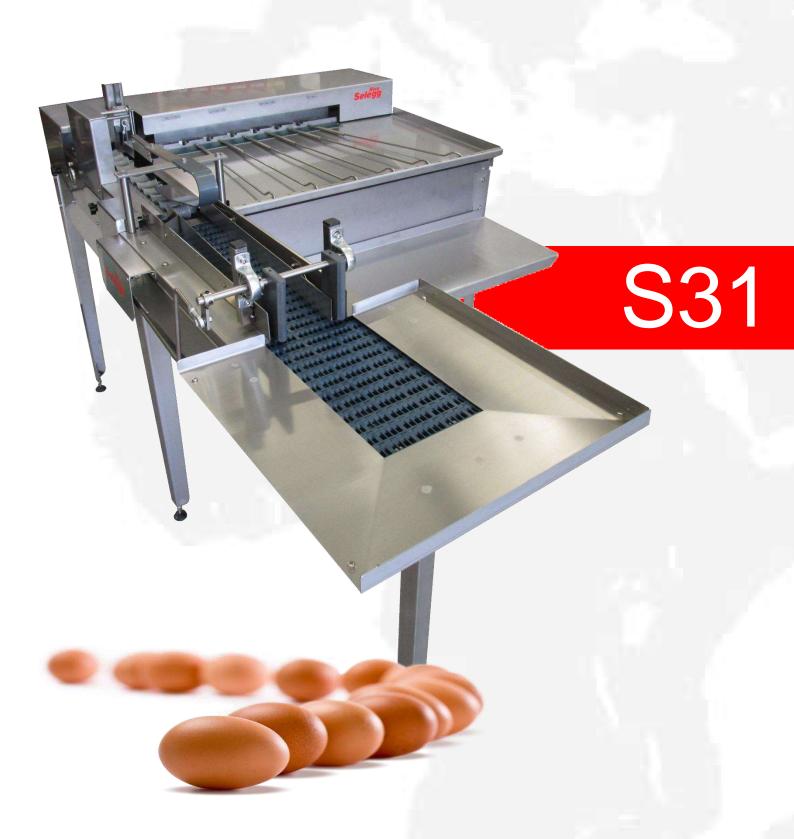

## Egg grader type S 31

Capacity: 3.000 eggs/hour.

Special module in line feeding conveyor for the direct supply from the belt coming from the cages, complete with automatic egg pressure control.

Feeding with 1 rows of rubber rollers, candling system with 1 fluorescent lamps , with egg's rotating motion to simplify candling.

Grades in 7 classes with 6 precisely scales.

hand packing table in stainless steel for easy cleanliness. Adjustable sides for all grades.

Trays keeping shelf.

Electric power 230 Volts mono phases, 50 Hz., 0.18 kW.