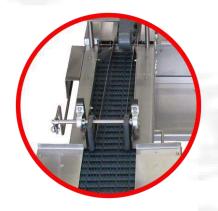

In line feeding conveyor with special modular chain belt made in food plastic material. Innovative and easy to clean.

The scales, in stainless steel, are the "heart" of the egg grader, for this reason they are designed and manufactured with extreme care and precision. The adjusting of the counterweight allows, for each particular needs, the individualization of any weight category.