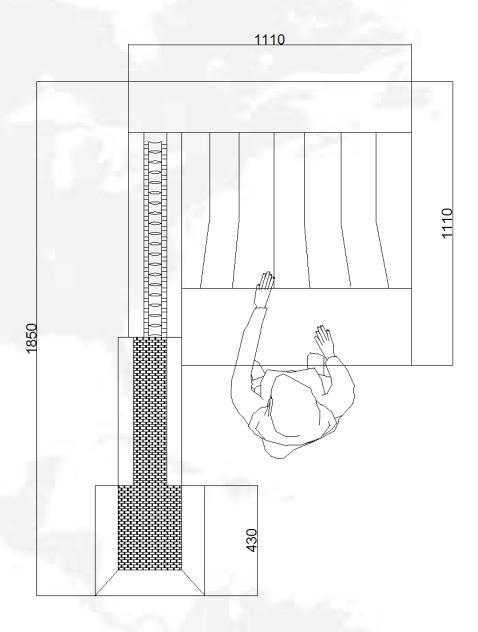

## Egg grader type S 31

Capacity: 3.000 eggs/hour.

Special module in line feeding conveyor for the direct supply from the belt coming from the cages, complete with automatic egg pressure control.

Feeding with 1 rows of rubber rollers, candling system with 1 fluorescent lamps , with egg's rotating motion to simplify candling.

Grades in 7 classes with 6 precisely scales.

hand packing table in stainless steel for easy cleanliness. Adjustable sides for all grades.

Trays keeping shelf.

Electric power 230 Volts mono phases, 50 Hz., 0.18 kW.