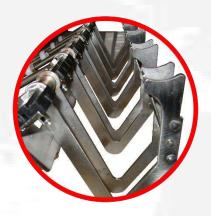

In line feeding conveyor with special modular chain belt made in food plastic material. Innovative and easy to clean.

The scales, in stainless steel, are the "heart" of the egg grader, for this reason they are designed and manufactured with extreme care and precision. The adjusting of the counterweight allows, for each particular needs, the individualization of any weight category.