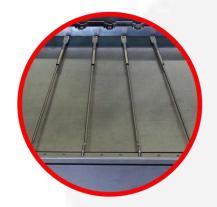

The table for collecting eggs in stainless steel for easy cleanliness Completely customized for the selection of the eggs up to 7 weight categories.